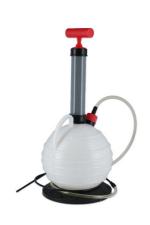

## **Oil/Fluid Extractor**

This extractor is designed to vacuum fluids from inaccessible or confined areas. It is ideal for oil changes on boats, cars, motorcycles, outdoor power equipment and industrial machinery etc, allowing for the oil to be cleanly extracted though oil filler or dipstick holes when it is not possible or practical to use the drain/sump plug.

## **Additional Information**

- · Designed to extract fluids from inaccessible or confined areas.
- · Capacity: 6 litre.
- · Great for oil changes on vehicles, mowers, generators & industrial machinery.
- Also suitable for removing bilge water from the bottom of boats or trapped water in plumbing systems.
- · DO NOT USE WITH PETROL OR OTHER FLAMMABLE LIQUIDS.