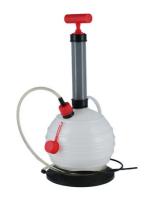

## **Oil/Fluid Extractor**

This extractor is designed to vacuum fluids from inaccessible or confined areas. It is ideal for oil changes on boats, cars, motorcycles, outdoor power equipment and industrial machinery etc, allowing for the oil to be cleanly extracted though oil filler or dipstick holes when it is not possible or practical to use the drain/sump plug.

## **Additional Information**

- · Designed to extract fluids from inaccessible or confined areas.
- · Capacity: 6 litre.
- · Great for oil changes on vehicles, mowers, generators & industrial machinery.
- Also suitable for removing bilge water from the bottom of boats or trapped water in plumbing systems.
- · DO NOT USE WITH PETROL OR OTHER FLAMMABLE LIQUIDS.