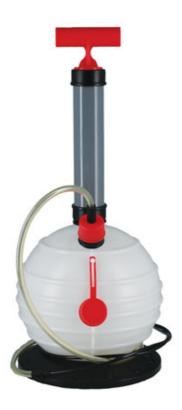

## **Oil/Fluid Extractor**

This extractor is designed to vacuum fluids from inaccessible or confined areas. It is ideal for oil changes on boats, cars, motorcycles, outdoor power equipment and industrial machinery etc, allowing for the oil to be cleanly extracted though oil filler or dipstick holes when it is not possible or practical to use the drain/sump plug.

## **Additional Information**

- · Designed to extract fluids from inaccessible or confined areas.
- · Capacity: 6 litre.
- · Great for oil changes on vehicles, mowers, generators & industrial machinery.
- Also suitable for removing bilge water from the bottom of boats or trapped water in plumbing systems.
- · DO NOT USE WITH PETROL OR OTHER FLAMMABLE LIQUIDS.