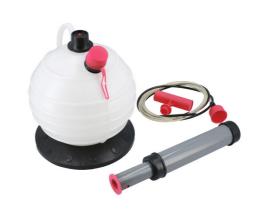

## **Oil/Fluid Extractor**

This extractor is designed to vacuum fluids from inaccessible or confined areas. It is ideal for oil changes on boats, cars, motorcycles, outdoor power equipment and industrial machinery etc, allowing for the oil to be cleanly extracted though oil filler or dipstick holes when it is not possible or practical to use the drain/sump plug.

## **Additional Information**

- · Designed to extract fluids from inaccessible or confined areas.
- · Capacity: 6 litre.
- · Great for oil changes on vehicles, mowers, generators & industrial machinery.
- Also suitable for removing bilge water from the bottom of boats or trapped water in plumbing systems.
- · DO NOT USE WITH PETROL OR OTHER FLAMMABLE LIQUIDS.