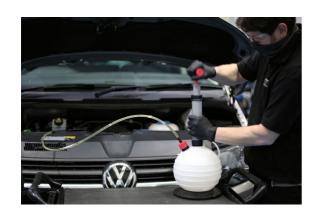

## **Oil/Fluid Extractor**

This extractor is designed to vacuum fluids from inaccessible or confined areas. It is ideal for oil changes on boats, cars, motorcycles, outdoor power equipment and industrial machinery etc, allowing for the oil to be cleanly extracted though oil filler or dipstick holes when it is not possible or practical to use the drain/sump plug.

## **Additional Information**

- · Designed to extract fluids from inaccessible or confined areas.
- · Capacity: 6 litre.
- · Great for oil changes on vehicles, mowers, generators & industrial machinery.
- Also suitable for removing bilge water from the bottom of boats or trapped water in plumbing systems.
- · DO NOT USE WITH PETROL OR OTHER FLAMMABLE LIQUIDS.