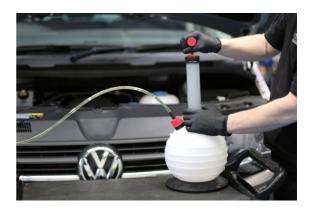

## **Oil/Fluid Extractor**

This extractor is designed to vacuum fluids from inaccessible or confined areas. It is ideal for oil changes on boats, cars, motorcycles, outdoor power equipment and industrial machinery etc, allowing for the oil to be cleanly extracted though oil filler or dipstick holes when it is not possible or practical to use the drain/sump plug.

## **Additional Information**

- · Designed to extract fluids from inaccessible or confined areas.
- · Capacity: 6 litre.
- · Great for oil changes on vehicles, mowers, generators & industrial machinery.
- Also suitable for removing bilge water from the bottom of boats or trapped water in plumbing systems.
- · DO NOT USE WITH PETROL OR OTHER FLAMMABLE LIQUIDS.